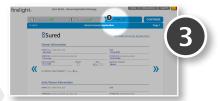

**Signatures:** When you complete the application, gather all required signatures prior to submission. Multiple signing options are available through FireLight.

Finalize: Submit the In-Good-Order application for processing.