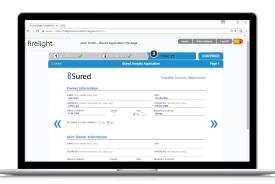

## **Easy Steps to Complete and Submit Applications**

**Form Entry:** Integrated business rules automatically choose correct application forms based on state and product and highlight required data fields, easing and expediting the application process.