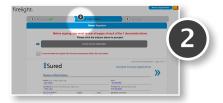

**Signatures:** When you complete the application, gather all required signatures prior to submission. Multiple signing options are available through FireLight.

Finalize: Submit the In-Good-Order application for processing.