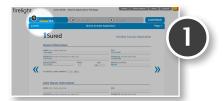

## **Easy Steps to Complete and Submit Applications**

**Form Entry:** Integrated business rules automatically choose correct application forms based on state and product and highlight required data fields, easing and expediting the application process.